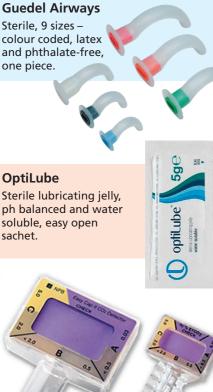

**Easy Cap End Tidal CO<sup>2</sup> Detector** Confirms correct endotrach placement, responds to exhaled CO<sup>2</sup>, visual feedback for up to 2 hrs.

**Thomas Tube Holder** Comfortable velcro stap, protects patients teeth and gums whilst tubing.

Nasopharyngeal Airways Sizes 4-9, clearly labelled, simple & effective airway with easy insertion.

Jet Nebuliser Includes mask, medication chamber and drive line tubing.