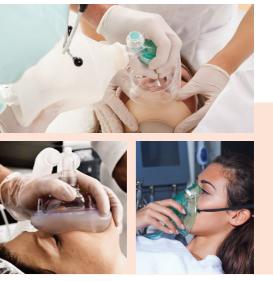

# Airway Management

Having the right airway management equipment is essential for emergency workers. We offer a wide range of essential and advanced devices from:

- Intubation
- Resuscitation
- Oxygen Therapy
  Suction
- Custion

## Airway Management

Having the right airway management equipment is essential for emergency workers. We offer a wide range of essential and advanced devices from:

- Intubation
- Oxygen Therapy
- Resuscitation
- Suction