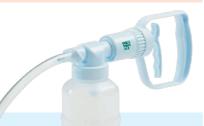

#### Suctionlite Suction Pump

One handed operation, ziplock bag for storage and disposble of biohazard fluid, portable & light.

Intersurgical Clear Guard Midi Low Breathing Filer with Leur Port For breathing and anaesthetic systems.