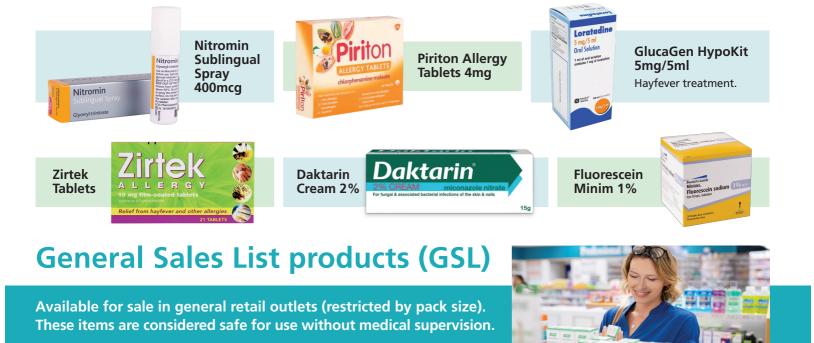

### Pharmacy Medicines (P-lines)

Medicines classified as "P" lines are restricted for use under the supervision of a pharmacist.

alpo aloo alorofer SixPlu STMEL **Calpol SixPlus Fastmelts Calpol SixPlus Paracetamol Calprofen 3+ Months Calpol Infant 2+ Months** Sachets x12 Tablets x12 Ibuprofen Sachets x12 Paracetamol Sachets x12 **Strepsils** Imodium larity Original Original Lozenges 6 Ibuprofen 200mg Coated **Clarityn Allergy 10mg Strepsils Original Lozenges** Imodium Original 2mg Tablets x16 Tablets x7 x16 Pack Capsules x6 BD ChloraPren Paracetamol SCON Jungle Formula Bite and Sting **Relief Spray** Paracetamol 500mg **ChloraPrep Applicator Gaviscon Double Action** x200 **Chewable Tablets x48** 50ml Caplets x16