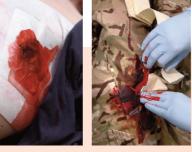

# Trauma

Whatever the type and size of the injury, we've got the ideal product to treat it quickly and effectively in an emergency.

- Bleed Control Kits
- Tourniquets
- Trauma Dressings
- Haemostatic Dressings
- Chest Seals

Talk to us about our Burnshield range For 1st, 2nd and 3rd degree burns and scalds, dressings or gel start cooling burns instantly.

**SOF Tactical Touriquet - Wide** Light, compact, robust, the medical professions choice.

**Celox** Offing the range of Celox haeomostatic products to treat severe bleeding.

Russell Chest Seal Fast, easy to apply to cover chest wounds.

**Prometheus ChitoGauze XR Pro** Controls moderate to severe haemorrhage wounds.