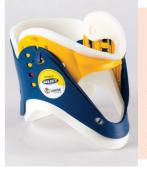

Paraguard Excel Rescue Stretcher Ideal for confined spaces & underground rescue, quick and easy to use.

SAM Splint Offering a range of sizes, versatile, reusable and easy to clean.

Laerdal Stifneck Collars

Stabilise spinal patients with these stifneck collars that come with 4 different sizing options to fit everyone.

Ferno Compact 1 Carry Chair Durable, stainless steel, suitable for a number of environments, folds for storage.