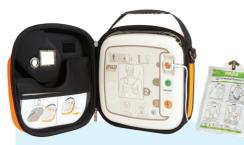

# **Defibrillators**

What is the difference between the semiautomatic and fully automatic models?

There is only one difference between the two AEDs. If in an emergency situation a shock was necessary, the semi-automatic model would prompt the user to press the button to deliver the shock.

Whereas, the fully automatic AED is designed to skip this step and automatically deliver the shock required.

**iPAD-SP1 - Semi-Automatic Defibrillator** Solid and reliable defibrillator (Ref 1844)

iPAD-SP1 - Fully-Automatic Defibrillator Simple and fully-automatic (Ref 1875)