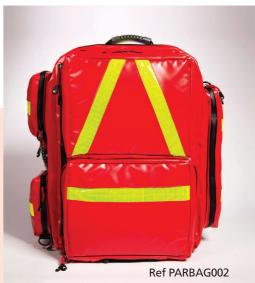

### Waterstop<sup>®</sup> Paramedic Emergency Backpack

The bags teflon shield has WaterStop technology to completely repel dirt and liquid.

59.5cm x 54cm x 22.5cm

- Wipe clean PVC material
- Water-sealing zips for heavy rain
- Reflective tapes warning triangle
- Includes 4 modular bags
- Mounting for oxygen bottle