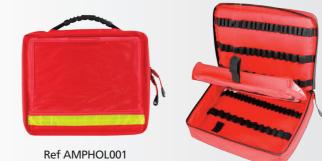

### Waterstop<sup>®</sup> PRO Ampoule Bag

**PVC** 

Ref PARBAG001

Ampoule Holder holding up to 100 ampoules with waterproof material.

- WaterStop technology completely repels dirt and liquid
- Edge Protection

29cm x 24cm x 7.5cm