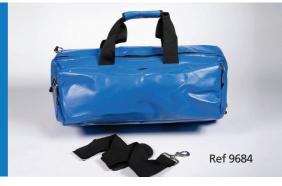

Wrasfer Patient Transfer Sheet Dispoable wrap & transfer sheet, absorbs up to 3.5 ltrs of liquid, for patients up to 150kg.

04

Spencer Basket Stretcher For a wide range of rescue operations, ideal for mines, caves & water rescue.