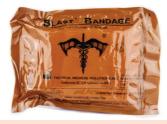

**Tactical Blast Bandage** For traumatic amputations, burns and large pattern wounds. Sterile.

Chito Sam A high performance haemostatic product to treat major bleed. Simple and easy to use.

Sam Chest Seal with Valve Treat, seal, and reseal open chest wound, sterile & latex free.