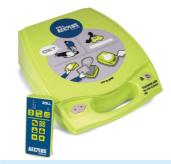

Zoll AED Plus Lay Responder Defibrillator Only AED with 'Real CPR Help' (Ref ZOLL0001)

Schiller FRED Easyport AED Small and lightweight semiautomatic (Ref 1729)

**iPAD SP1 - Child and Adult Replacement Pads** For both adults and children (Ref 1845)