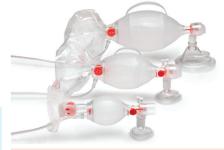

reduced or eliminated.

are significantly

Ambu Spur II Disposable Resusictator Exceptional tactile and visual feedback during resuscitation.