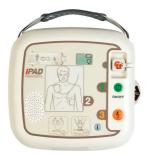

**Ipad SP1 Defibrillator** 

Simple voice prompts, easy switch from adult to child – no need to change pads, 10 year warranty.

Nonin 2500 PalmSAT Pulse Oximeter

highly accurate measurement of blood oxygen saturation and pulse rate.

Whereas, the fully automatic AED is designed to skip this step and automatically deliver the shock required.

**iPAD-SP1 - Semi-Automatic Defibrillator** Solid and reliable defibrillator (Ref 1844)

iPAD-SP1 - Fully-Automatic Defibrillator Simple and fully-automatic (Ref 1875)