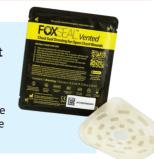

### Corius Seal

Non sterile, adhesive hydrogel, covers and protects acute wounds, absorbs exudate.

Fox Seal -Vented Chest Seal 512 venting pathways, providing more ways to release pressure.