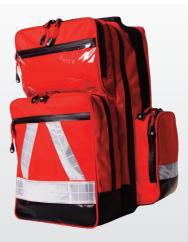

### Waterstop<sup>®</sup> PRO Emergency Backpack (PVC or Fabric)

The bags teflon shield has WaterStop technology to completely repel dirt and liquid.

59.5cm x 54cm x 22.5cm

- Water-sealing zips
- Strong handles and straps
- Reflective warning triangle
- Mounting for oxygen bottle
- 2 main compartments and 2 side pockets
- Includes 5 modular bags

Fabric Ref PARBAG001/F