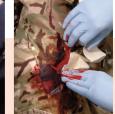

# Trauma

Whatever the type and size of the injury, we've got the ideal product to treat it quickly and effectively in an emergency.

- Bleed Control Kits
- Tourniquets
- Trauma Dressings
- Haemostatic Dressings
- Chest Seals

Talk to us about our Burnshield range For 1st, 2nd and 3rd degree burns and scalds, dressings or gel start cooling burns instantly.

**SOF Tactical Touriquet - Wide** Light, compact, robust, the medical professions choice.

**Celox** Offing the range of Celox haeomostatic products to treat severe bleeding.

Russell Chest Seal Fast, easy to apply to cover chest wounds.

**Prometheus ChitoGauze XR Pro** Controls moderate to severe haemorrhage wounds.

**Tactical Blast Bandage** For traumatic amputations, burns and large pattern wounds. Sterile.

Chito Sam A high performance haemostatic product to treat major bleed. Simple and easy to use.

Sam Chest Seal with Valve Treat, seal, and reseal open chest wound, sterile & latex free.

Simple to use, ideal for mass casualty, non medical trained use, with 60 minute timer.

**Trauma Dressing** Quickly stems major bleeds, sterile, vacuum packed. Available in 2 sizes.

### Corius Seal

Non sterile, adhesive hydrogel, covers and protects acute wounds, absorbs exudate.

Fox Seal -Vented Chest Seal 512 venting pathways, providing more ways to release pressure.