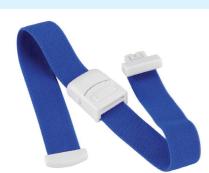

#### Leur Slip Tip Syringe Sterile, latex free, push slip, clear barrel, available in

a range of sizes.

**Quick Release Tourniquet** Cost effective, durable tourniquet. Available in a range of colours.

IV Cannula Disposable, single use with injection port, valve and snap cap, range of sizes available.

IV Dressing Latex free, gentle on skin, secure dressing, waterproof.

Tournibutton Tourniquet latex free single-use disposable tourniquet.