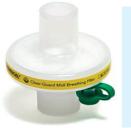

#### Suctionlite Suction Pump

One handed operation, ziplock bag for storage and disposble of biohazard fluid, portable & light.

Intersurgical Clear Guard Midi Low Breathing Filer with Leur Port For breathing and anaesthetic systems.