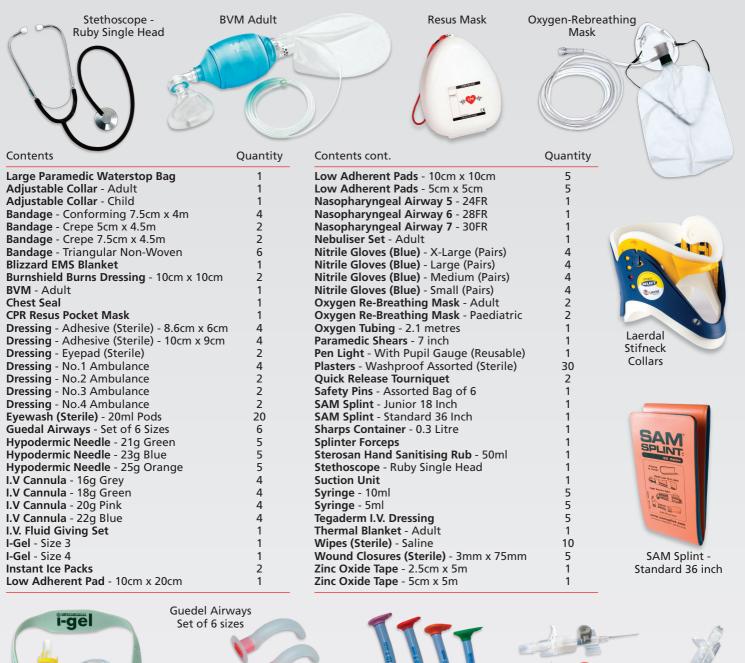

Accu-chek Blood Glucose Monitor For the measurement of blood glucose, easy to use, replacement testing strips also available.

Twin Tube Sprague Rappaport Stethoscope

Two tubes connecting the chest piece to the head frame, available in 6 colours.