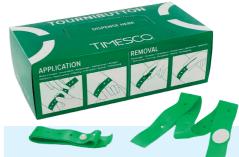

IV Dressing Latex free, gentle on skin, secure dressing, waterproof.

Tournibutton Tourniquet latex free single-use disposable tourniquet.