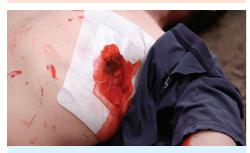

Simple to use, ideal for mass casualty, non medical trained use, with 60 minute timer.

**Trauma Dressing** Quickly stems major bleeds, sterile, vacuum packed. Available in 2 sizes.