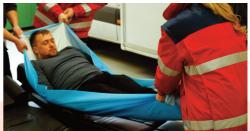

# Evacuation/ Immobilisation

Our wide range of fully compliant specialist equipment gives you peace of mind knowing that, in an emergency, you have everything you need to help people who can't help themselves.

- Stretchers
- Immobilisation
- Splints
- Extrication Devices

**Ferno Scoop Stretcher** Splits in to 2 sections for easy access in to awkward spaces.

Ferno Vaccum Splints Ingenious, durable & the ultimate in patient stability, suitable for x-rays, supplied with pump.

Wrasfer Patient Transfer Sheet Dispoable wrap & transfer sheet, absorbs up to 3.5 ltrs of liquid, for patients up to 150kg.

04

Spencer Basket Stretcher For a wide range of rescue operations, ideal for mines, caves & water rescue.