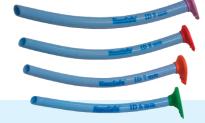

Nasopharyngeal Airways Sizes 4-9, clearly labelled, simple & effective airway with easy insertion.

Jet Nebuliser Includes mask, medication chamber and drive line tubing.