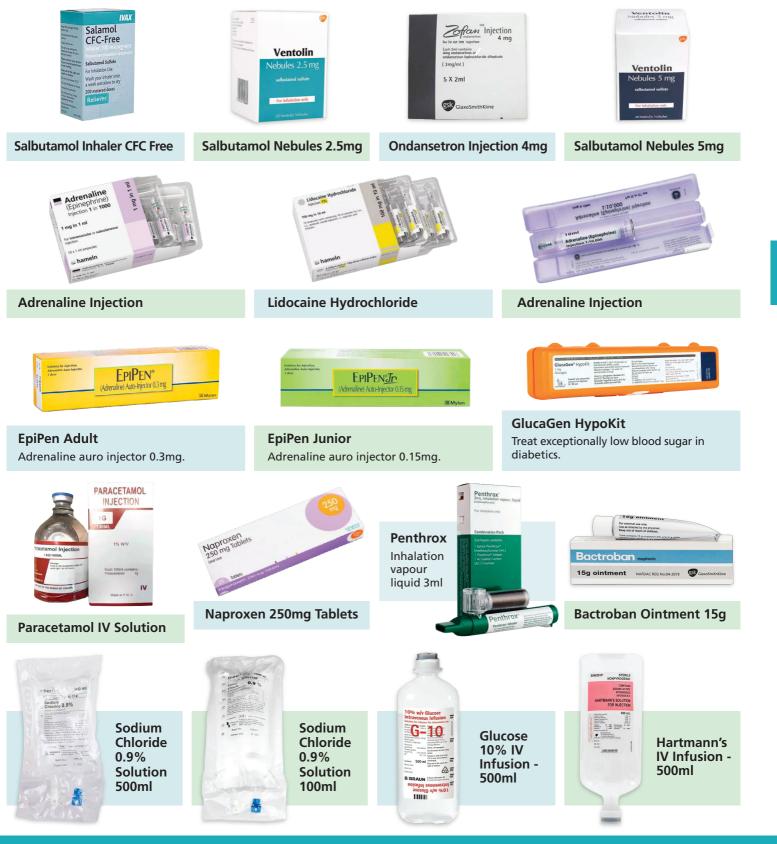

## **Prescription Only Medicines (POM)**

Any medicine classified as a POM is restricted for use under medical supervision on a prescription only.

We can supply POMs to holders of a valid wholesale dealers licence, or on receipt of a 'POM Authorisation Form' signed by a Doctor, registered Nurse (authorised by a Doctor) or a registered Paramedic.

### Pharmacy Medicines (P-lines)

Medicines classified as "P" lines are restricted for use under the supervision of a pharmacist.

alpo aloo alorofer SixPlu STMEL **Calpol SixPlus Fastmelts Calpol SixPlus Paracetamol Calprofen 3+ Months Calpol Infant 2+ Months** Sachets x12 Tablets x12 Ibuprofen Sachets x12 Paracetamol Sachets x12 **Strepsils** Imodium larity Original Original Lozenges 6 Ibuprofen 200mg Coated **Clarityn Allergy 10mg Strepsils Original Lozenges** Imodium Original 2mg Tablets x16 Tablets x7 x16 Pack Capsules x6 BD ChloraPren Paracetamol SCON Jungle Formula Bite and Sting **Relief Spray** Paracetamol 500mg **ChloraPrep Applicator Gaviscon Double Action** x200 **Chewable Tablets x48** 50ml Caplets x16