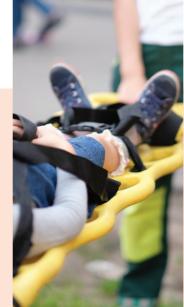

# Evacuation/ Immobilisation

Our wide range of fully compliant specialist equipment gives you peace of mind knowing that, in an emergency, you have everything you need to help people who can't help themselves.

- Stretchers
- Immobilisation
- Splints
- Extrication Devices

**Ferno Scoop Stretcher** Splits in to 2 sections for easy access in to awkward spaces.

Ferno Vaccum Splints Ingenious, durable & the ultimate in patient stability, suitable for x-rays, supplied with pump.