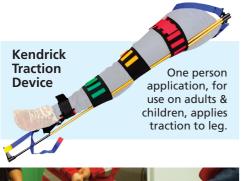

# Evacuation/ Immobilisation

Our wide range of fully compliant specialist equipment gives you peace of mind knowing that, in an emergency, you have everything you need to help people who can't help themselves.

- Stretchers
- Immobilisation
- Splints
- Extrication Devices

**Ferno Scoop Stretcher** Splits in to 2 sections for easy access in to awkward spaces.

Ferno Vaccum Splints Ingenious, durable & the ultimate in patient stability, suitable for x-rays, supplied with pump.