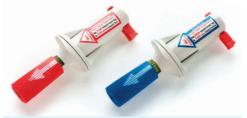

#### Leur Slip Tip Syringe Sterile, latex free, push slip, clear barrel, available in

a range of sizes.

**Quick Release Tourniquet** Cost effective, durable tourniquet. Available in a range of colours.

IV Cannula Disposable, single use with injection port, valve and snap cap, range of sizes available.