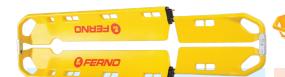

- Stretchers
- Immobilisation
- Splints
- Extrication Devices

**Ferno Scoop Stretcher** Splits in to 2 sections for easy access in to awkward spaces.

Ferno Vaccum Splints Ingenious, durable & the ultimate in patient stability, suitable for x-rays, supplied with pump.