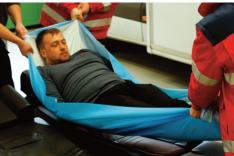

Wrasfer Patient Transfer Sheet Dispoable wrap & transfer sheet, absorbs up to 3.5 ltrs of liquid, for patients up to 150kg.

04

Spencer Basket Stretcher For a wide range of rescue operations, ideal for mines, caves & water rescue.