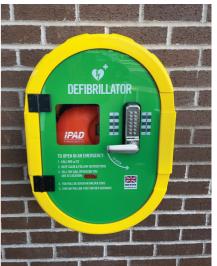

IPAD-SP1 - Defibrillator Training Unit (Ref 1849)

**iPAD SP1 - Replacement Battery** For fully-automatic and semiautomatic iPADs (Ref 1855)

Defibsafe 2 External Lockable Cabinet Superior protection for defib kept outside (Ref 1844)

Indoor Defibrillator Cabinet with Strobe Light and Alarm Secure indoor storage (Ref 1876)

See website for debrillators accessories and other products www.steroplast.co.uk