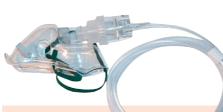

Nasopharyngeal Airways Sizes 4-9, clearly labelled, simple & effective airway with easy insertion.

Jet Nebuliser Includes mask, medication chamber and drive line tubing.