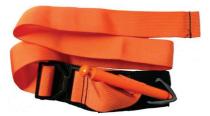

#### Leur Slip Tip Syringe Sterile, latex free, push slip, clear barrel, available in

a range of sizes.

**Quick Release Tourniquet** Cost effective, durable tourniquet. Available in a range of colours.

IV Cannula Disposable, single use with injection port, valve and snap cap, range of sizes available.