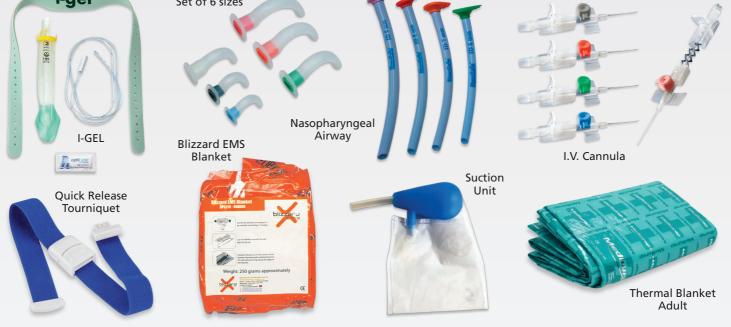

reduced or eliminated.

are significantly

Ambu Spur II Disposable Resusictator Exceptional tactile and visual feedback during resuscitation.