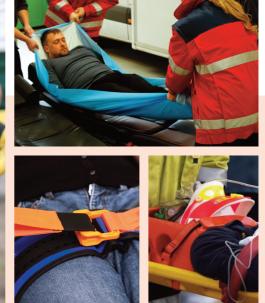

# Evacuation/ Immobilisation

Our wide range of fully compliant specialist equipment gives you peace of mind knowing that, in an emergency, you have everything you need to help people who can't help themselves.

- Stretchers
- Immobilisation
- Splints
- Extrication Devices

**Ferno Scoop Stretcher** Splits in to 2 sections for easy access in to awkward spaces.

Ferno Vaccum Splints Ingenious, durable & the ultimate in patient stability, suitable for x-rays, supplied with pump.

#### Leur Slip Tip Syringe Sterile, latex free, push slip, clear barrel, available in

a range of sizes.

**Quick Release Tourniquet** Cost effective, durable tourniquet. Available in a range of colours.

IV Cannula Disposable, single use with injection port, valve and snap cap, range of sizes available.