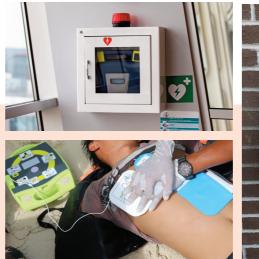

# **Defibrillators**

What is the difference between the semiautomatic and fully automatic models?

There is only one difference between the two AEDs. If in an emergency situation a shock was necessary, the semi-automatic model would prompt the user to press the button to deliver the shock.

Whereas, the fully automatic AED is designed to skip this step and automatically deliver the shock required.

**iPAD-SP1 - Semi-Automatic Defibrillator** Solid and reliable defibrillator (Ref 1844)

iPAD-SP1 - Fully-Automatic Defibrillator Simple and fully-automatic (Ref 1875)

Indoor Defibrillator Cabinet with Strobe Light and Alarm Secure indoor storage (Ref 1876)

See website for debrillators accessories and other products www.steroplast.co.uk