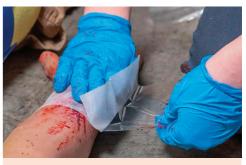

**Celox** Offing the range of Celox haeomostatic products to treat severe bleeding.

Russell Chest Seal Fast, easy to apply to cover chest wounds.

**Prometheus ChitoGauze XR Pro** Controls moderate to severe haemorrhage wounds.

**Tactical Blast Bandage** For traumatic amputations, burns and large pattern wounds. Sterile.

Chito Sam A high performance haemostatic product to treat major bleed. Simple and easy to use.

Sam Chest Seal with Valve Treat, seal, and reseal open chest wound, sterile & latex free.