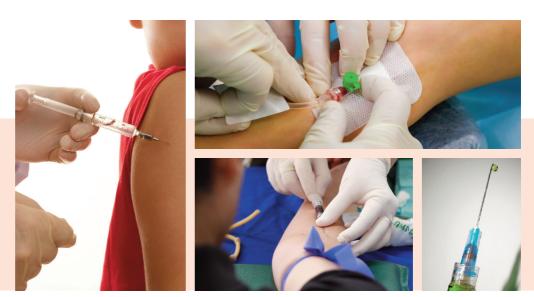

# Injection/ Infusion

Everything you need for fast, easy and safe injections.

- Needles
- Syringes
- Cannulae
- Procedure Packs

#### Leur Slip Tip Syringe Sterile, latex free, push slip, clear barrel, available in

a range of sizes.

**Quick Release Tourniquet** Cost effective, durable tourniquet. Available in a range of colours.

IV Cannula Disposable, single use with injection port, valve and snap cap, range of sizes available.

Hypodermic Needle Sterile, single use needle, available in a range of sizes.

**Bone Injection Gun** Rapid, safe and easy intravascular access through the bone marrow, rapid infusion of liquid and drugs.

IV Dressing Latex free, gentle on skin, secure dressing, waterproof.

Tournibutton Tourniquet latex free single-use disposable tourniquet.

#### TPAK Chest Decompression Needle

For treating a tension pneumothorax. Gives secure placement of a catheter for continuous relief during needle thoracostomy.

Alcohol Prep Pad Pre-injection alcohol wipe to clean skin prior to injection.