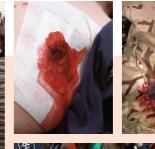

# Trauma

Whatever the type and size of the injury, we've got the ideal product to treat it quickly and effectively in an emergency.

- Bleed Control Kits
- Tourniquets
- Trauma Dressings
- Haemostatic Dressings
- Chest Seals

Talk to us about our Burnshield range For 1st, 2nd and 3rd degree burns and scalds, dressings or gel start cooling burns instantly.

**SOF Tactical Touriquet - Wide** Light, compact, robust, the medical professions choice.

**Celox** Offing the range of Celox haeomostatic products to treat severe bleeding.

Russell Chest Seal Fast, easy to apply to cover chest wounds.

**Prometheus ChitoGauze XR Pro** Controls moderate to severe haemorrhage wounds.

**Tactical Blast Bandage** For traumatic amputations, burns and large pattern wounds. Sterile.

Chito Sam A high performance haemostatic product to treat major bleed. Simple and easy to use.

Sam Chest Seal with Valve Treat, seal, and reseal open chest wound, sterile & latex free.

Simple to use, ideal for mass casualty, non medical trained use, with 60 minute timer.

**Trauma Dressing** Quickly stems major bleeds, sterile, vacuum packed. Available in 2 sizes.

### Corius Seal

Non sterile, adhesive hydrogel, covers and protects acute wounds, absorbs exudate.

Fox Seal -Vented Chest Seal 512 venting pathways, providing more ways to release pressure.