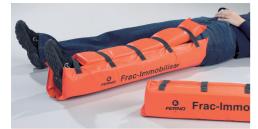

- Stretchers
- Immobilisation
- Splints
- Extrication Devices

**Ferno Scoop Stretcher** Splits in to 2 sections for easy access in to awkward spaces.

Ferno Vaccum Splints Ingenious, durable & the ultimate in patient stability, suitable for x-rays, supplied with pump.