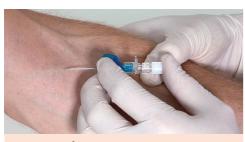

# Injection/ Infusion

Everything you need for fast, easy and safe injections.

- Needles
- Syringes
- Cannulae
- Procedure Packs

#### Leur Slip Tip Syringe Sterile, latex free, push slip, clear barrel, available in

a range of sizes.

**Quick Release Tourniquet** Cost effective, durable tourniquet. Available in a range of colours.

IV Cannula Disposable, single use with injection port, valve and snap cap, range of sizes available.