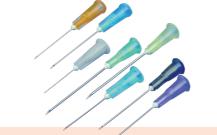

# Injection/ Infusion

Everything you need for fast, easy and safe injections.

- Needles
- Syringes
- Cannulae
- Procedure Packs

Hypodermic Needle Sterile, single use needle, available in a range of sizes.

**Bone Injection Gun** Rapid, safe and easy intravascular access through the bone marrow, rapid infusion of liquid and drugs.