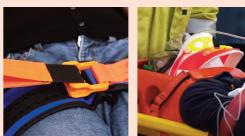

#### Multi Grip Disposable Head Immobiliser

Head and chin straps included, ideal for water rescue, light and compact.

Sam Pelvic Sling II Stablise pelvic fractures, quick and easy to fasten, can be cleaned and re-used.

Stabilise spinal patients with these stifneck collars that come with 4 different sizing options to fit everyone.

Ferno Compact 1 Carry Chair Durable, stainless steel, suitable for a number of environments, folds for storage.

Advises paramedics and hospital staff that the C-spine has not been cleared.