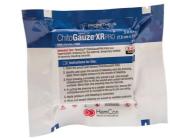

**Celox** Offing the range of Celox haeomostatic products to treat severe bleeding.

Russell Chest Seal Fast, easy to apply to cover chest wounds.

**Prometheus ChitoGauze XR Pro** Controls moderate to severe haemorrhage wounds.