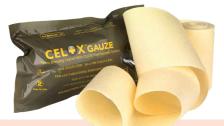

**Celox** Offing the range of Celox haeomostatic products to treat severe bleeding.

Russell Chest Seal Fast, easy to apply to cover chest wounds.

**Prometheus ChitoGauze XR Pro** Controls moderate to severe haemorrhage wounds.