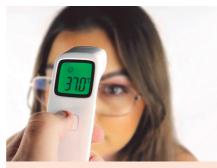

Non Contact Thermometer Reliable, accurate, safe & hygenic, 1 second reading, smart fever alarm.

Digital Ear Thermometer Compact, ergonomic digital thermometer with a 1 second measurement response time.