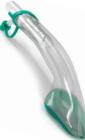

### High Concentration Mask

Supplied with mask, 2.1m 02 tubing and head strap, adjustable nose clip and soft seal for patient comfort.