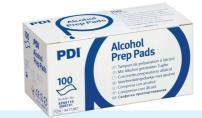

#### TPAK Chest Decompression Needle

For treating a tension pneumothorax. Gives secure placement of a catheter for continuous relief during needle thoracostomy.

Alcohol Prep Pad Pre-injection alcohol wipe to clean skin prior to injection.