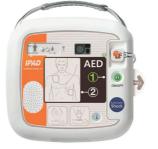

# **Defibrillators**

What is the difference between the semiautomatic and fully automatic models?

There is only one difference between the two AEDs. If in an emergency situation a shock was necessary, the semi-automatic model would prompt the user to press the button to deliver the shock.

Whereas, the fully automatic AED is designed to skip this step and automatically deliver the shock required.

**iPAD-SP1 - Semi-Automatic Defibrillator** Solid and reliable defibrillator (Ref 1844)

iPAD-SP1 - Fully-Automatic Defibrillator Simple and fully-automatic (Ref 1875)