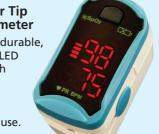

**C19 Finger Tip Pulse Oximeter** Compact & durable, one colour LED display, both adult & paediatric, 30 hours continuous use.