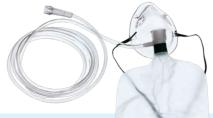

### High Concentration Mask

Supplied with mask, 2.1m 02 tubing and head strap, adjustable nose clip and soft seal for patient comfort.