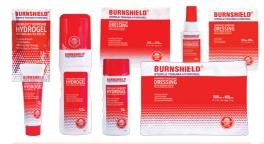

Talk to us about our Burnshield range For 1st, 2nd and 3rd degree burns and scalds, dressings or gel start cooling burns instantly.

**SOF Tactical Touriquet - Wide** Light, compact, robust, the medical professions choice.