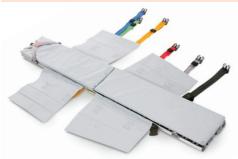

- Stretchers
- Immobilisation
- Splints
- Extrication Devices

**Ferno Scoop Stretcher** Splits in to 2 sections for easy access in to awkward spaces.

Ferno Vaccum Splints Ingenious, durable & the ultimate in patient stability, suitable for x-rays, supplied with pump.

Wrasfer Patient Transfer Sheet Dispoable wrap & transfer sheet, absorbs up to 3.5 ltrs of liquid, for patients up to 150kg.

04

Spencer Basket Stretcher For a wide range of rescue operations, ideal for mines, caves & water rescue.